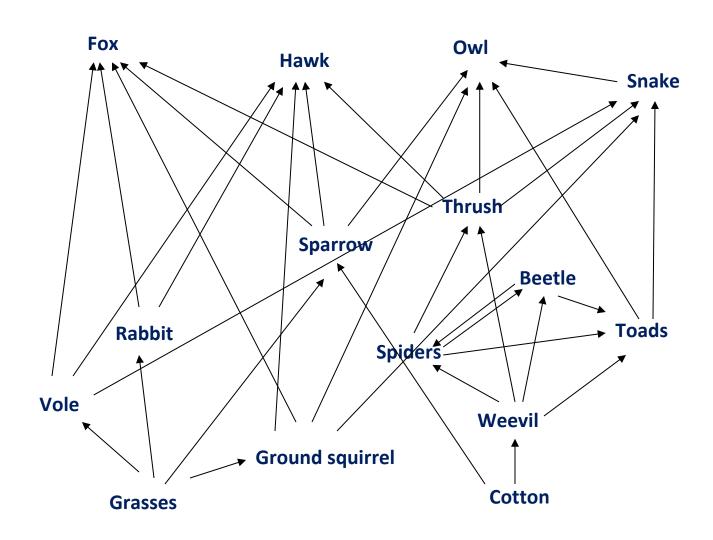

## Other animal species in the area:

- See food web provided

## Cotton Field Food Web